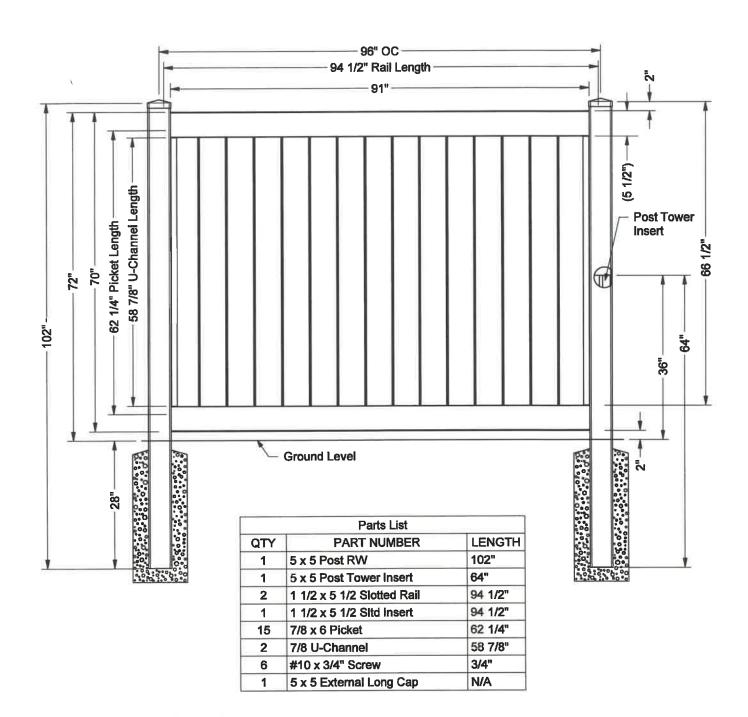

### 70" H x 96" W Classic Privacy with 1 1/2 x 5 1/2 Rail & 7/8 x 6 T&G Picket

THIS DRAWING WAS MADE AND INTENDED FOR USE AS A GUIDE ONLY. ANY PRODUCT SUBSTITUTION OR VARIANCE MAY COMPROMISE THE STRUCTURE, DESIGN AND PERFORMANCE OF THE PRODUCT. NO WARRANTY IS EXPRESSED OR IMPLIED BY THIS DRAWING AND PLY GEM FENCE & RAIL.

drawings are confidential and are the property of ply gem fence & railing  $\, \mathbb{C} \,$  nov 2018.

drawings are confidential and are the property of ply gem fence & railing  $\, \mathbb{O} \,$  nov 2018.

Sheet 2 of 2 11-12-18

Multiple styles and heights available. See back for details.