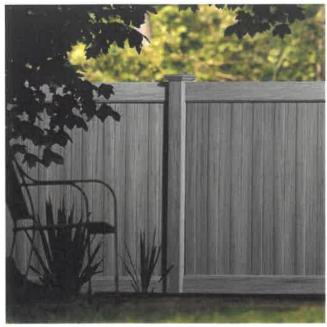

Front Cover: Solid Privacy in Woodland Select<sup>™</sup> Chestnut Brown Above: Solid Privacy in Almond

Solid Privacy in Tan

Solid Privacy in Woodland Select™ Aged Cedar

Semi-Privacy in Almond

Solid Privacy in Woodland Select™ Redwood

Privacy with Dropped Rail in White

Solid Privacy in White

Ply Gem Stone Solid Privacy Column Collection (Pictured here with Solid Privacy in Woodland Select™ Weathered Cedar)