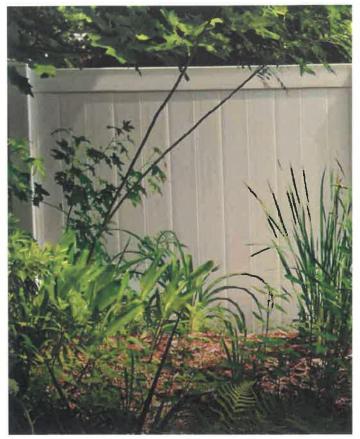

Front Cover: Solid Privacy in Woodland Select<sup>™</sup> Chestnut Brown Above: Solid Privacy in Almond

Solid Privacy in Tan

Solid Privacy in Woodland Select™ Aged Cedar

Semi-Privacy in Almond

Solid Privacy in Woodland Select™ Redwood

Privacy with Dropped Rail in White

Solid Privacy in White

Ply Gem Stone Solid Privacy Column Collection (Pictured here with Solid Privacy in Woodland Select™ Weathered Cedar)