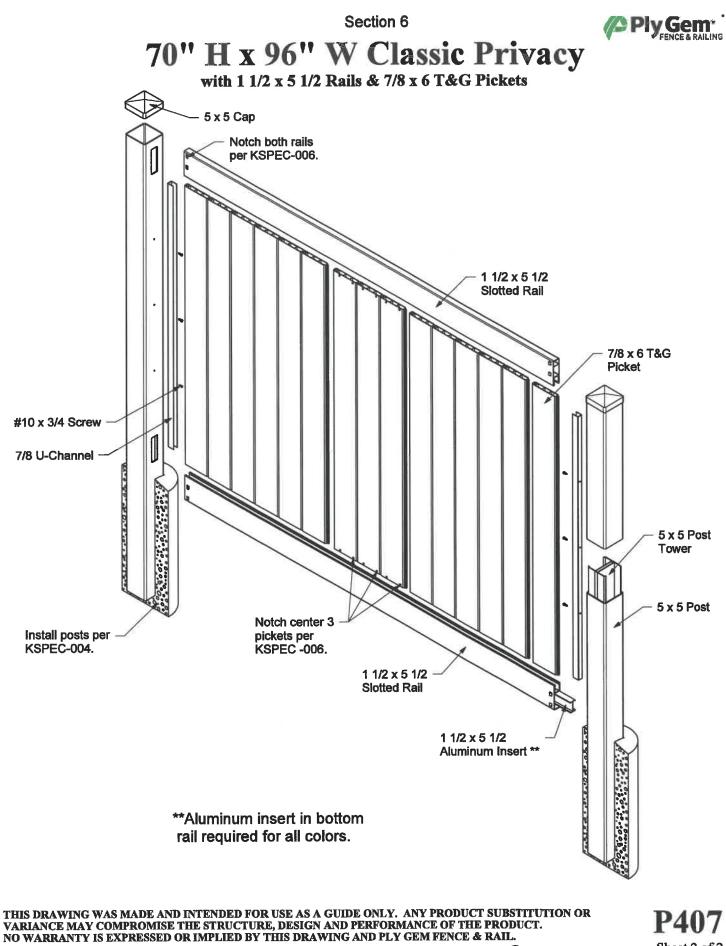

### 70" H x 96" W Classic Privacy with 1 1/2 x 5 1/2 Rail & 7/8 x 6 T&G Picket

THIS DRAWING WAS MADE AND INTENDED FOR USE AS A GUIDE ONLY. ANY PRODUCT SUBSTITUTION OR VARIANCE MAY COMPROMISE THE STRUCTURE, DESIGN AND PERFORMANCE OF THE PRODUCT. NO WARRANTY IS EXPRESSED OR IMPLIED BY THIS DRAWING AND PLY GEM FENCE & RAIL.

drawings are confidential and are the property of ply gem fence & railing  $\, \mathbb{C} \,$  nov 2018.

drawings are confidential and are the property of ply gem fence & railing  $\, \mathbb{O} \,$  nov 2018.

Sheet 2 of 2 11-12-18

Multiple styles and heights available. See back for details.