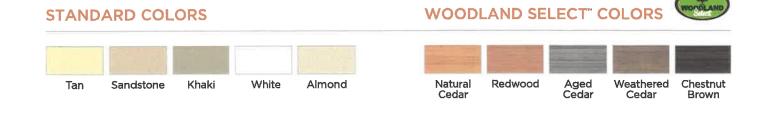

Front Cover: Solid Privacy in Woodland Select<sup>™</sup> Chestnut Brown Above: Solid Privacy in Almond

Solid Privacy in Tan

Solid Privacy in Woodland Select™ Aged Cedar

Semi-Privacy in Almond

Solid Privacy in Woodland Select™ Redwood

Privacy with Dropped Rail in White

Solid Privacy in White

Ply Gem Stone Solid Privacy Column Collection (Pictured here with Solid Privacy in Woodland Select™ Weathered Cedar)