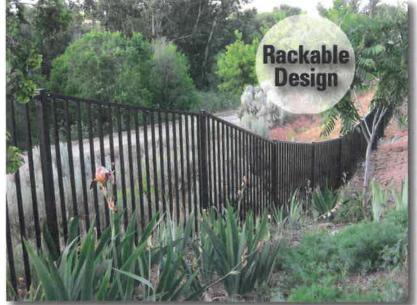

## MERIDIAN 208-884-0203 TWIN FALLS 208-423-5440

buttefence.com

\*See Royal Guard Warranty for details.

0

**Built Right** 

A rackable panel gives you the capabilities of following steep grade changes. This eliminates stair-stepping panels with the flexibility of a 40" rise in an 8' run.