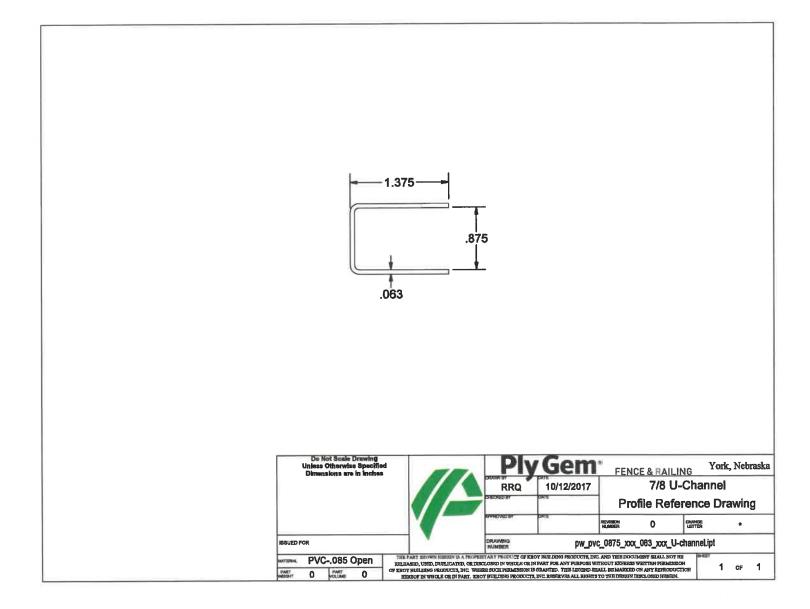

### 70" H x 96" W Classic Privacy with 1 1/2 x 5 1/2 Rail & 7/8 x 6 T&G Picket

THIS DRAWING WAS MADE AND INTENDED FOR USE AS A GUIDE ONLY. ANY PRODUCT SUBSTITUTION OR VARIANCE MAY COMPROMISE THE STRUCTURE, DESIGN AND PERFORMANCE OF THE PRODUCT. NO WARRANTY IS EXPRESSED OR IMPLIED BY THIS DRAWING AND PLY GEM FENCE & RAIL.

drawings are confidential and are the property of ply gem fence & railing  $\, \mathbb{C} \,$  nov 2018.

drawings are confidential and are the property of ply gem fence & railing  $\, \mathbb{O} \,$  nov 2018.