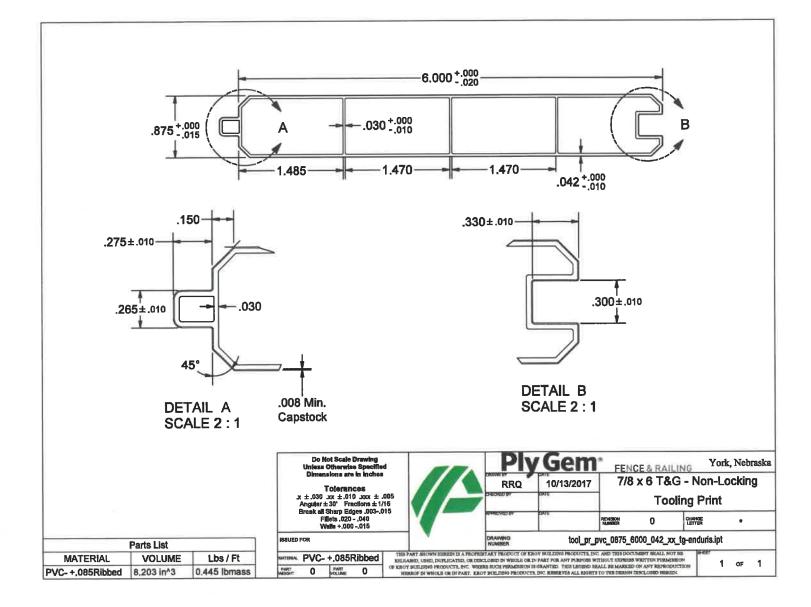

### 70" H x 96" W Classic Privacy with 1 1/2 x 5 1/2 Rail & 7/8 x 6 T&G Picket

THIS DRAWING WAS MADE AND INTENDED FOR USE AS A GUIDE ONLY. ANY PRODUCT SUBSTITUTION OR VARIANCE MAY COMPROMISE THE STRUCTURE, DESIGN AND PERFORMANCE OF THE PRODUCT. NO WARRANTY IS EXPRESSED OR IMPLIED BY THIS DRAWING AND PLY GEM FENCE & RAIL.

drawings are confidential and are the property of ply gem fence & railing  $\, \mathbb{C} \,$  nov 2018.

drawings are confidential and are the property of ply gem fence & railing  $\, \mathbb{O} \,$  nov 2018.

Sheet 2 of 2 11-12-18

Multiple styles and heights available. See back for details.