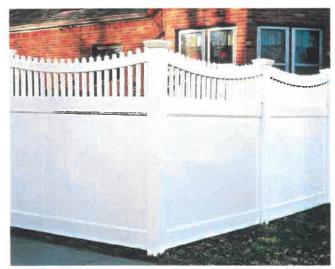

Front Cover: Solid Privacy in Woodland Select<sup>™</sup> Chestnut Brown Above: Solid Privacy in Almond

Solid Privacy in Tan

Solid Privacy in Woodland Select™ Aged Cedar

Semi-Privacy in Almond

Solid Privacy in Woodland Select™ Redwood

Privacy with Dropped Rail in White

Solid Privacy in White

Ply Gem Stone Solid Privacy Column Collection (Pictured here with Solid Privacy in Woodland Select™ Weathered Cedar)