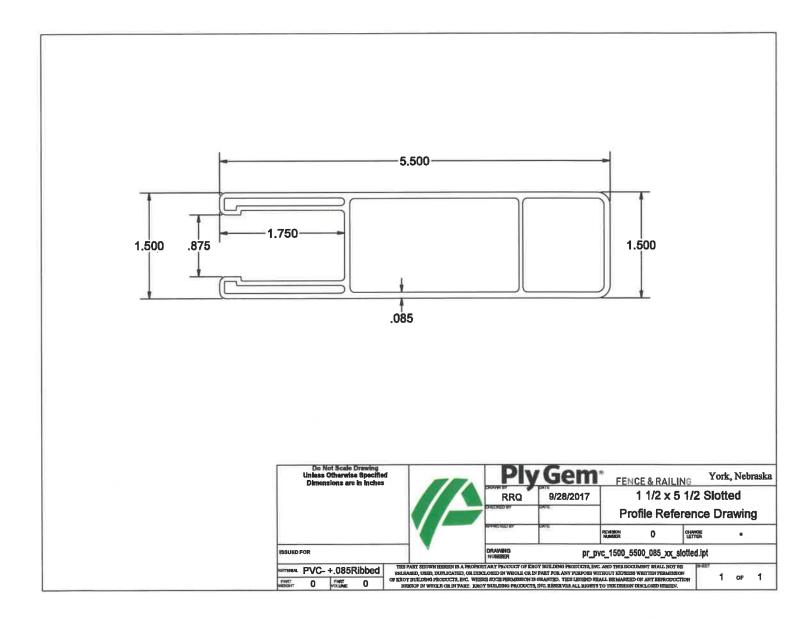

### 70" H x 96" W Classic Privacy with 1 1/2 x 5 1/2 Rail & 7/8 x 6 T&G Picket

THIS DRAWING WAS MADE AND INTENDED FOR USE AS A GUIDE ONLY. ANY PRODUCT SUBSTITUTION OR VARIANCE MAY COMPROMISE THE STRUCTURE, DESIGN AND PERFORMANCE OF THE PRODUCT. NO WARRANTY IS EXPRESSED OR IMPLIED BY THIS DRAWING AND PLY GEM FENCE & RAIL.