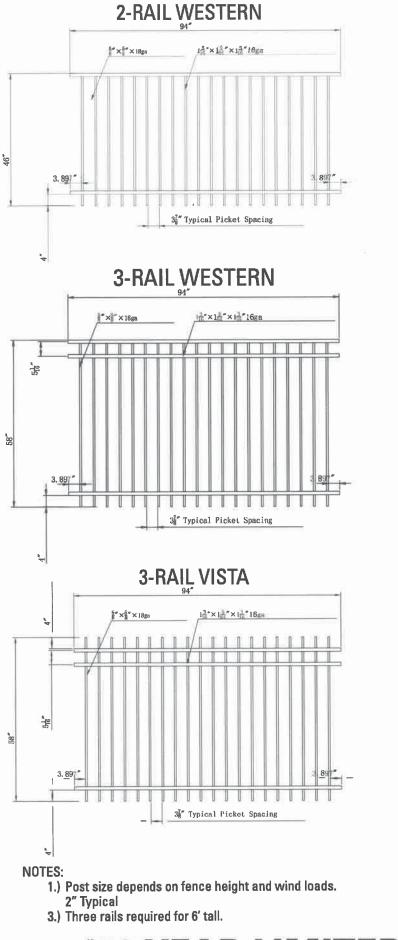

#### PAYETTE RIVER ORCHARDS SUBDIVISION – HIGHLAND COMMUNITY APPROVED FENCING

[to be posted at HighlandIdaho.com with illustration of approved fencing]

Vinyl: 6' Sand T&G Vinyl (see attached)

Wrought Iron: 4' Vista 2-Rail (see attached)