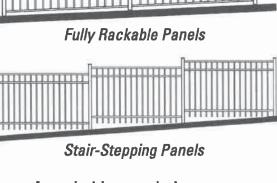

## MERIDIAN 208-884-0203 TWIN FALLS 208-423-5440

buttefence.com

\*See Royal Guard Warranty for details.

0

**Built Right** 

A rackable panel gives you the capabilities of following steep grade changes. This eliminates stair-stepping panels with the flexibility of a 40" rise in an 8' run.