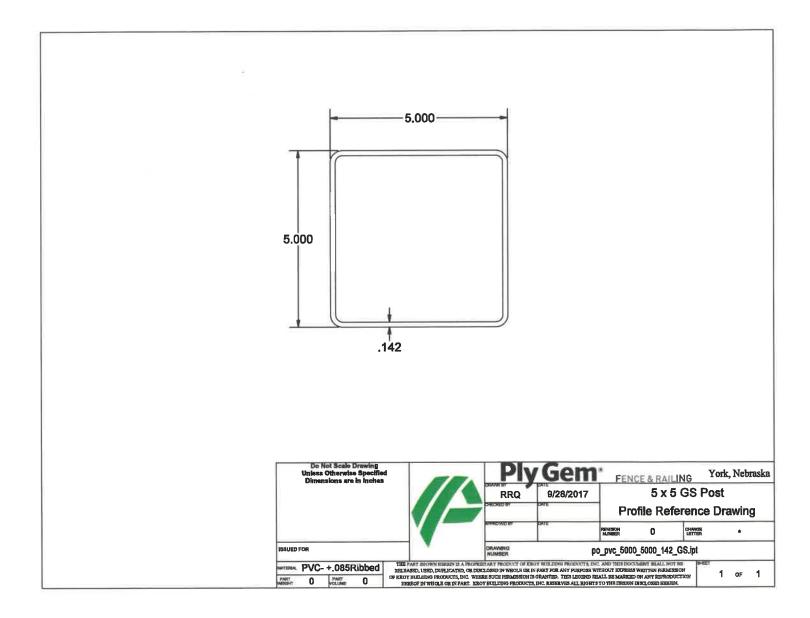

### 70" H x 96" W Classic Privacy with 1 1/2 x 5 1/2 Rail & 7/8 x 6 T&G Picket

THIS DRAWING WAS MADE AND INTENDED FOR USE AS A GUIDE ONLY. ANY PRODUCT SUBSTITUTION OR VARIANCE MAY COMPROMISE THE STRUCTURE, DESIGN AND PERFORMANCE OF THE PRODUCT. NO WARRANTY IS EXPRESSED OR IMPLIED BY THIS DRAWING AND PLY GEM FENCE & RAIL.

drawings are confidential and are the property of ply gem fence & railing  $\, \mathbb{C} \,$  nov 2018.

drawings are confidential and are the property of ply gem fence & railing  $\, \mathbb{O} \,$  nov 2018.