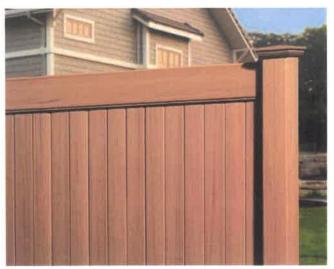

Front Cover: Solid Privacy in Woodland Select<sup>™</sup> Chestnut Brown Above: Solid Privacy in Almond

Solid Privacy in Tan

Solid Privacy in Woodland Select™ Aged Cedar

Semi-Privacy in Almond

Solid Privacy in Woodland Select™ Redwood

Privacy with Dropped Rail in White

Solid Privacy in White

Ply Gem Stone Solid Privacy Column Collection (Pictured here with Solid Privacy in Woodland Select™ Weathered Cedar)