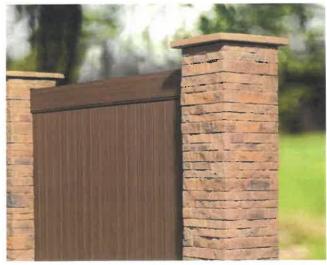

Solid Privacy in Woodland Select™ Aged Cedar

Semi-Privacy in Almond

Solid Privacy in Woodland Select™ Redwood

Privacy with Dropped Rail in White

Solid Privacy in White

Ply Gem Stone Solid Privacy Column Collection (Pictured here with Solid Privacy in Woodland Select™ Weathered Cedar)